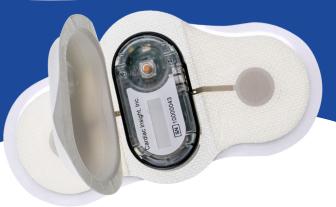

# Hemodynamics EZecg

Replace Traditional Holter Monitoring with an EASY multi-day Wearable Patch.

Hemodynamics EZecg wearable ECG monitor is clinically proven to enhance diagnostic yield over traditional 24 Holter monitoring while significantly improving patient compliance

- PATIENT HOOK UP
   Simplify patient hook up
   with EZecg lead-less
   wearable ECG Patch
- 2 AUTOMATIC PICK UP eliminate costly download & time for staff to perform ECG Analysis
- 3 Physician Interpretation made easy with clinically comprehensive ECG Reports