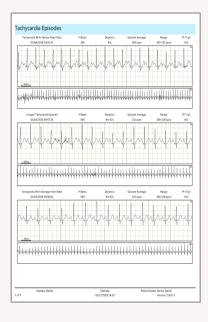

### **COMPREHENSIVE AMBULATORY ECG ANALYSIS**

### Hemodynamics EZecg Enhances Clinical Integrity of Arrhythmia Diagnosis

#### IMPLEMENTING HEMODYNAMICS EZECG INTO YOUR FACILITY IS SEAMLESS

- · Quick & Easy hook up is preferred by most staff members
- Simple transfer of ECG data to the Hemodynamics' Diagnostic Laboratory
- No Time consuming enrollment process
- · Significantly improved ECG tracing with little to no artifact
- No Investment in capital equipment or maintenance
- Economic Practice benefit 2 billable codes
- Comprehensive & Concise Summary for intuitive interpretation
  - Min, Max & Average Heart Rates reported
  - Ventricular, Supraventricular Arrhythmias & Runs
  - A-Fib, A-Fib Burden & Ventricular Burden
- Single Page Narrative with the ability to edit & apply electronic signature
- PDF's reports can be uploaded into most EMR's

- Detailed annotation, including patient-triggered events
- Easy navigation to significant events
   & various arrhythmia types.
- Most relevant sample rhythm strips presented