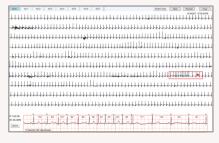

- Detailed annotation, including patient-triggered events
- Easy navigation to significant events
   & various arrhythmia types.
- Most relevant sample rhythm strips presented