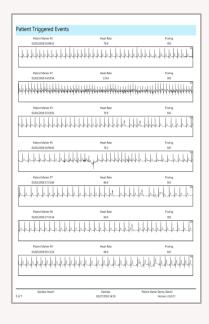

- Detailed annotation, including patient-triggered events
- Easy navigation to significant events
   & various arrhythmia types.
- Most relevant sample rhythm strips presented